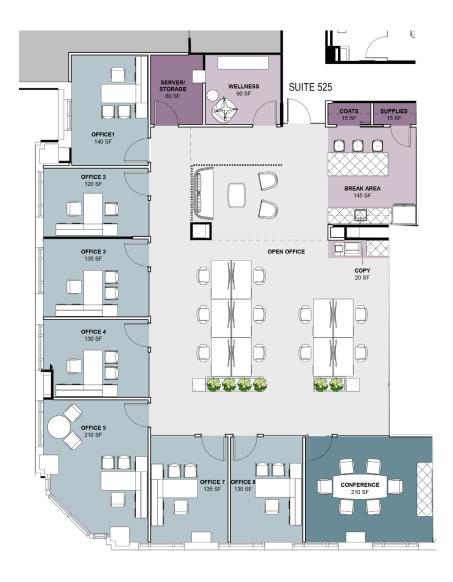

#### 3,535 RSF

- > 5<sup>th</sup> floor corner office
- > 7 private offices
- > Executive office with courtyard views
- > Large open work area
- > Wellness room
- > Kitchenette with microwave, dishwasher and breakfast bar

- > Lounge/reception area by entrance
- > Conference room