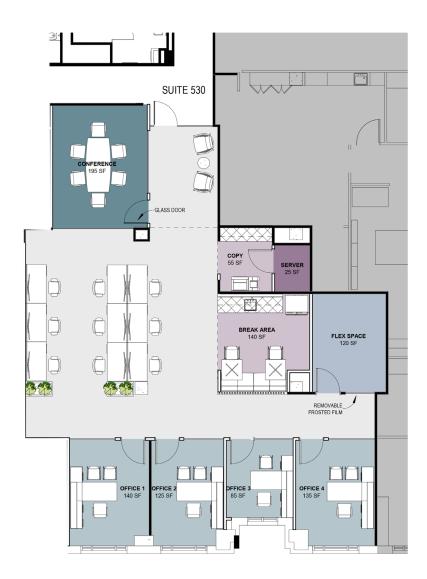

### 6,382 RSF

- > Direct Elevator Exposure
- Standard and Executive Windowed Offices
- > Reception Area
- > Conference Room
- > Kitchenette
- > High Ceilings

- > Storage and Coat Closets
- > Flexible Lease Terms & Rates
- > 16<sup>th</sup> Street views