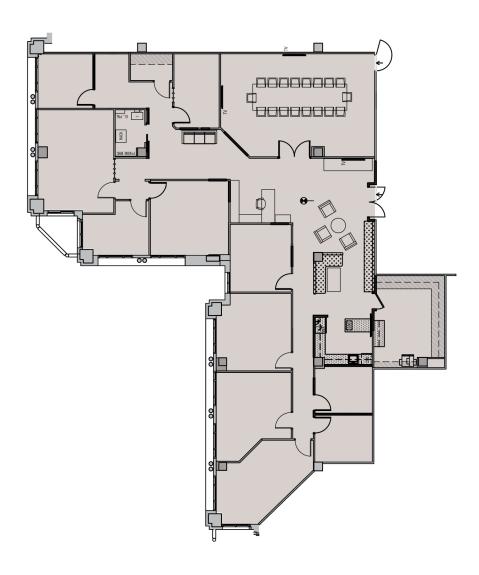

### 5,079 RSF

- > Courtyard Views from the 7th Floor
- > Private Balcony/Terrace
- > 11 Offices (9 Windowed)
- > Garden Views
- > 1 Large Conference Room Seating 18
- > Expansive Workroom

- > Reception Area
- > Pantry
- > Collaboration Area
- > Storage Areas