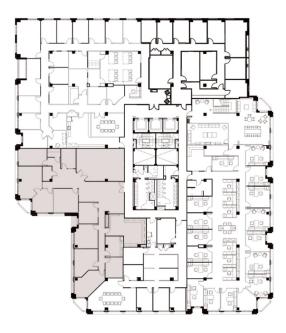

# 2<sup>nd</sup> Floor

- Office intensive layout
- Conference Rooms
- Central Air and Heating
- Elevator Access
- High Ceilings
- Natural Light
- Bicycle Storage

- Fully Built-Out as Standard Office
- Partitioned Offices
- Space is in Excellent Condition
- Kitchen
- Corner Space
- Drop Ceilings
- After Hours HVAC Available
- Emergency Lighting

#### 7,874 RSF

- > Direct Elevator Exposure
- > Double Full View Glass Suite Entrance
- > Office-intensive Suite with Numerous Perimeter
- > Standard and Executive Windowed Offices
- > Reception Area
- > Large Conference Room
- > Kitchenette

- > Work Room
- Large Open Area Perfect for Workstations and Cubicles.
- Interior Offices of Varying Size -Quiet Room, Phone Room, etc.
- > Storage and Coat Closets
- > Flexible Lease Terms & Rates

### 6,382 RSF

- > Direct Elevator Exposure
- Standard and Executive Windowed Offices
- > Reception Area
- > Conference Room
- > Kitchenette
- > High Ceilings

- > Storage and Coat Closets
- > Flexible Lease Terms & Rates
- > 16<sup>th</sup> Street views