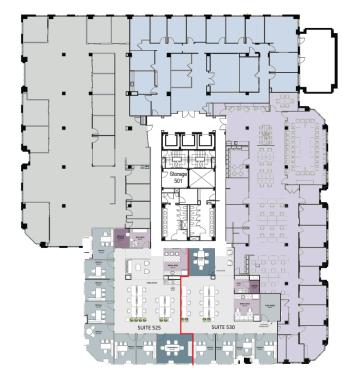

#### 3,535 RSF

- > 5<sup>th</sup> floor corner office
- > 7 private offices
- > Executive office with courtyard views
- > Large open work area
- > Wellness room
- > Kitchenette with microwave, dishwasher and breakfast bar

- > Lounge/reception area by entrance
- > Conference room

#### 2,423 RSF

- > New office on the 5<sup>th</sup> floor
- > Efficient floorplan
- > 4 private offices
- Flex room that can serve as a 5<sup>th</sup> office, huddle room or storage
- > Open work area
- > Kitchenette with microwave and dishwasher
- > Conference room