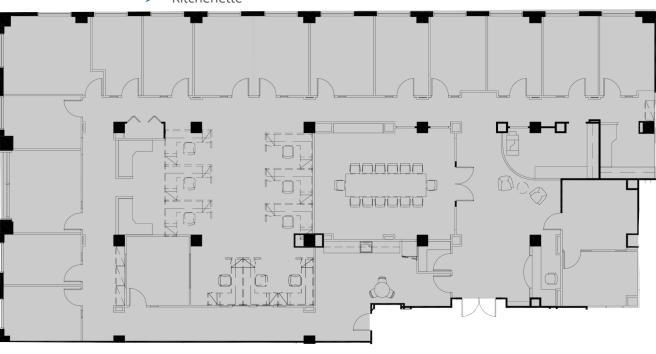

#### 7,874 RSF

- > Direct Elevator Exposure
- > Double Full View Glass Suite Entrance
- > Office-intensive Suite with Numerous Perimeter
- > Standard and Executive Windowed Offices
- > Reception Area
- > Large Conference Room
- > Kitchenette

- > Work Room
- Large Open Area Perfect for Workstations and Cubicles.
- Interior Offices of Varying Size -Quiet Room, Phone Room, etc.
- > Storage and Coat Closets
- > Flexible Lease Terms & Rates