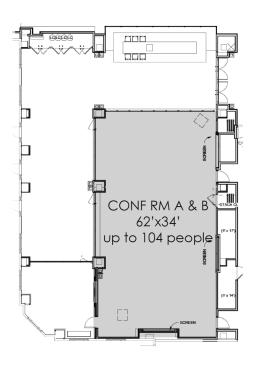

Tenant & Non-Tenant |
|--------------------------------------------------------|---------------------|
| Weekday (Monday – Friday)<br>Weekday 8:00 AM - 5:00 PM | \$125/hour          |
| After hours, Weekend & Holidays                        | \$165/hour          |

# CONFRMA 23'x34' up to 30 people

# Up to 30 People

# Conference Room A

**U Shaped** 16 People



Large U Shaped 20 People



Theatre 30 People



Hollow Square 20 People



Classroom 16 People



# CONF RM B 39'x34' up to 64 people

# Up to 64 People

# Conference Room B

C Shaped 22 People



Classroom 40 People



Hollow Square 32 People



Theatre 64 People



U Shaped 30 People



# CONF RM C 19'x13' up to 8 people

# Up to 10 People Conference Room C

**Standard** 8 People



C Shaped 10 People



Classroom 8 People





# Up to 104 People Conference Room A & B





# Up to 145 People Full Conference Center







# U Shape 39 People (9) NEW 30 x 60 NUCRAFT SABER TRAINING TABLES 40 NEW GLOBAL SONIC STACKING CHAIRS WITH CASTERS NEW TRASH/RECYCLING CENTER NEW 24 x 84 SERVING CREDENZA

# Up to 40 People 7<sup>th</sup> Floor Conference Room

Training Layout 34 People



**Theatre** 40 People