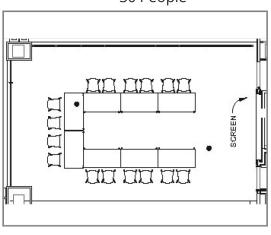

| Evening Rate<br>5:00 PM - 9:00 PM or any fraction thereof                                | \$1,200            | \$1,600            |
| <b>Weekend Rate</b><br>1/2 Day (8 AM-12 PM or 1 PM-5 PM)<br>Full Day (8:00 AM - 5:00 PM) | \$1,200<br>\$2,400 | \$1,600<br>\$3,200 |

### 7<sup>TH</sup> FLOOR CONFERENCE ROOM – 1616 P ST.

| No AV fee                                              | Tenant & Non-Tenant |
|--------------------------------------------------------|---------------------|
| Weekday (Monday – Friday)<br>Weekday 8:00 AM - 5:00 PM | \$125/hour          |
| After hours, Weekend & Holidays                        | \$165/hour          |

# CONFRMA 23'x34' up to 30 people

# Up to 30 People

# Conference Room A

**U Shaped** 16 People



Large U Shaped 20 People



Theatre 30 People



Hollow Square 20 People



Classroom 16 People



# CONF RM B 39'x34' up to 64 people

# Up to 64 People

# Conference Room B

C Shaped 22 People



Classroom 40 People



Hollow Square 32 People



Theatre 64 People



U Shaped 30 People



# CONF RM C 19'x13' up to 8 people

# Up to 10 People Conference Room C

**Standard** 8 People



C Shaped 10 People



Classroom 8 People





# Up to 104 People Conference Room A & B





# Up to 145 People Full Conference Center







# U Shape 39 People (9) NEW 30 x 60 NUCRAFT SABER TRAINING TABLES 40 NEW GLOBAL SONIC STACKING CHAIRS WITH CASTERS NEW TRASH/RECYCLING CENTER NEW 24 x 84 SERVING CREDENZA

# Up to 40 People 7<sup>th</sup> Floor Conference Room

Training Layout 34 People



**Theatre** 40 People