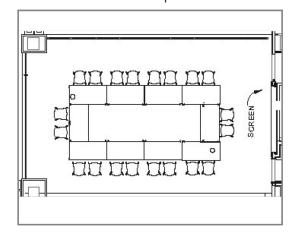

# U Shape 39 People (9) NEW 30 x 60 NUCRAFT SABER TRAINING TABLES 40 NEW GLOBAL SONIC STACKING CHAIRS WITH CASTERS NEW TRASH/RECYCLING CENTER NEW 24 x 84 SERVING CREDENZA