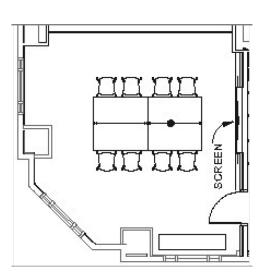

# CONF RM C 19'x13' up to 8 people

# Up to 10 People Conference Room C

**Standard** 8 People

C Shaped 10 People

Classroom 8 People