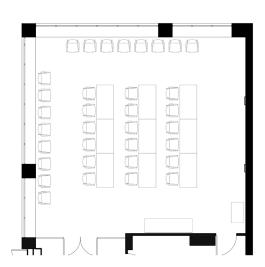

# Conference Room A

**U Shaped** 16 People

Large U Shaped 20 People

Theatre 30 People

Hollow Square 20 People

Classroom 16 People

# CONFRMA 23'x34' up to 30 people

# Up to 30 People