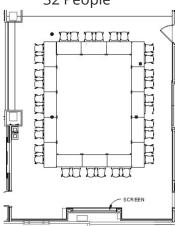

# Conference Room B

C Shaped 22 People

Classroom 40 People

Hollow Square 32 People

Theatre 64 People

U Shaped 30 People