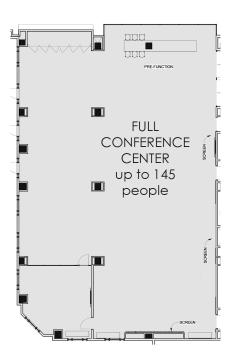

---------------------------------|---------------------|
| Weekday (Monday – Friday)<br>Weekday 8:00 AM - 5:00 PM | \$125/hour          |
| After hours, Weekend & Holidays                        | \$165/hour          |

# CONFRMA 23'x34' up to 30 people

# Up to 30 People

# Conference Room A

**U Shaped** 16 People



Large U Shaped 20 People



Theatre 30 People



Hollow Square 20 People



Classroom 16 People



# CONF RM B 39'x34' up to 64 people

# Up to 64 People

# Conference Room B

C Shaped 22 People



Classroom 40 People



Hollow Square 32 People



Theatre 64 People



U Shaped 30 People



# CONF RM C 19'x13' up to 8 people

# Up to 10 People Conference Room C

**Standard** 8 People



C Shaped 10 People



Classroom 8 People





# Up to 104 People Conference Room A & B





# Up to 145 People Full Conference Center







# U Shape 39 People (9) NEW 30 x 60 NUCRAFT SABER TRAINING TABLES 40 NEW GLOBAL SONIC STACKING CHAIRS WITH CASTERS NEW TRASH/RECYCLING CENTER NEW 24 x 84 SERVING CREDENZA

# Up to 40 People 7<sup>th</sup> Floor Conference Room

Training Layout 34 People



**Theatre** 40 People