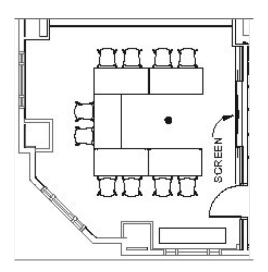

# CONF RM C 19'x13' up to 8 people

# Up to 10 People Conference Room C

**Standard** 8 People

C Shaped 10 People

Classroom 8 People