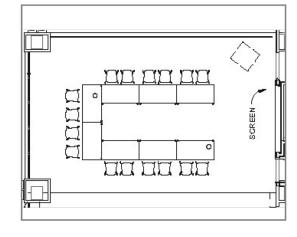

# CONFRMA 23'x34' up to 30 people

# Up to 30 People

# Conference Room A

**U Shaped** 16 People

Large U Shaped 20 People

Theatre 30 People

Hollow Square 20 People

Classroom 16 People