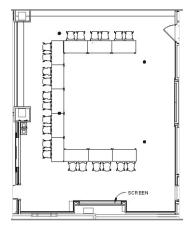

# Conference Room B

C Shaped 22 People

Classroom 40 People

Hollow Square 32 People

Theatre 64 People

U Shaped 30 People