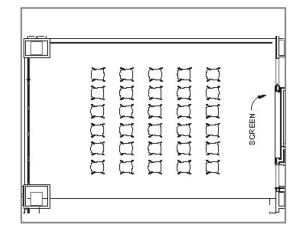

# Up to 30 People

# Conference Room A

**U Shaped** 16 People

Large U Shaped 20 People

Theatre 30 People

Hollow Square 20 People

Classroom 16 People