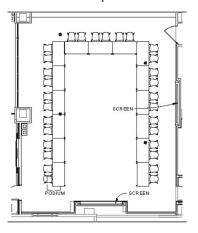

# Up to 64 People

# Conference Room B

C Shaped 22 People

Classroom 40 People

Hollow Square 32 People

Theatre 64 People

U Shaped 30 People