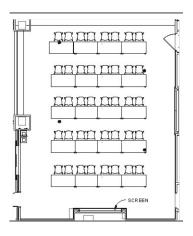

# Up to 40 People 7<sup>th</sup> Floor Conference Room

Training Layout 34 People

**Theatre** 40 People