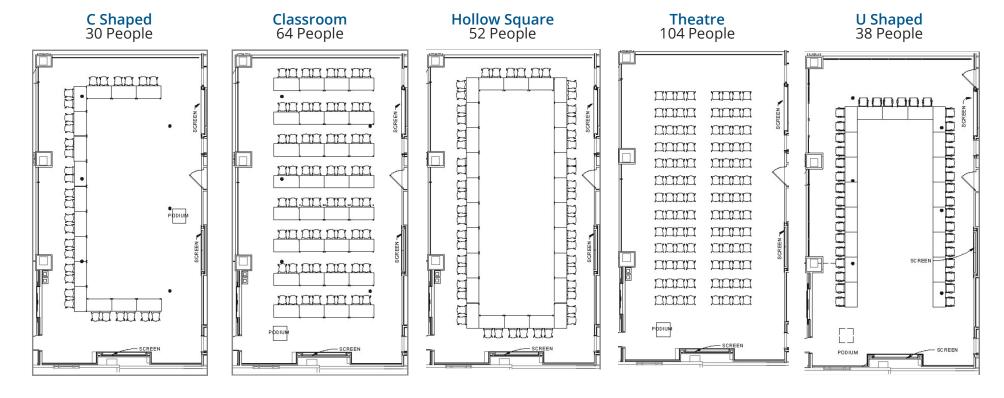

# Conference Room B

C Shaped 22 People

Classroom 40 People

Hollow Square 32 People

Theatre 64 People

U Shaped 30 People