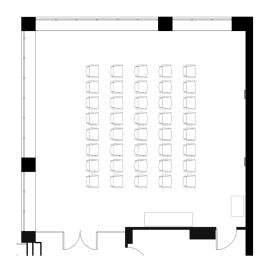

# Up to 40 People 7<sup>th</sup> Floor Conference Room

Training Layout 34 People

**Theatre** 40 People