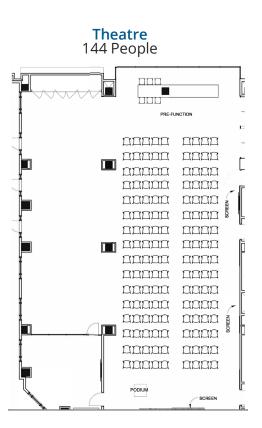

# Up to 145 People Full Conference Center

## FULL CONFERENCE CENTER (A, B, C AND PRE-FUNCTION)

| AV flat fee - \$300 Flat rate                                                            | Tenant             | Non-Tenant         |
|------------------------------------------------------------------------------------------|--------------------|--------------------|
| Weekday (Monday – Friday)<br>Weekday 7:00 AM - 5:00 PM                                   | \$215/hour         | \$287.50/hour      |
| Evening Rate<br>5:00 PM - 9:00 PM or any fraction thereof                                | \$1,200            | \$1,600            |
| <b>Weekend Rate</b><br>1/2 Day (8 AM-12 PM or 1 PM-5 PM)<br>Full Day (8:00 AM - 5:00 PM) | \$1,200<br>\$2,400 | \$1,600<br>\$3,200 |