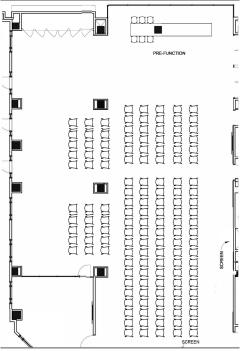

# Conference Room B

C Shaped 22 People

Classroom 40 People

Hollow Square 32 People

Theatre 64 People

U Shaped 30 People

# CONF RM B 39'x34' up to 64 people

# Up to 64 People