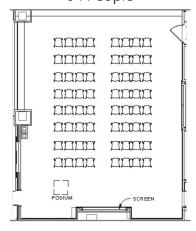

# Up to 30 People

# Conference Room A

**U Shaped** 16 People

Large U Shaped 20 People

Theatre 30 People

Hollow Square 20 People

Classroom 16 People