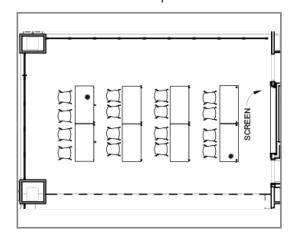

# CONF RM B 39'x34' up to 64 people

# Up to 64 People

# Conference Room B

C Shaped 22 People

Classroom 40 People

Hollow Square 32 People

Theatre 64 People

U Shaped 30 People