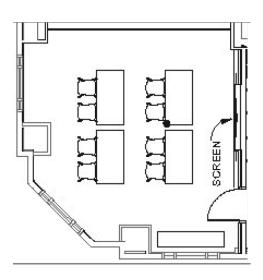

# U Shape 39 People (9) NEW 30 x 60 NUCRAFT SABER TRAINING TABLES 40 NEW GLOBAL SONIC STACKING CHAIRS WITH CASTERS NEW TRASH/RECYCLING CENTER NEW 24 x 84 SERVING CREDENZA